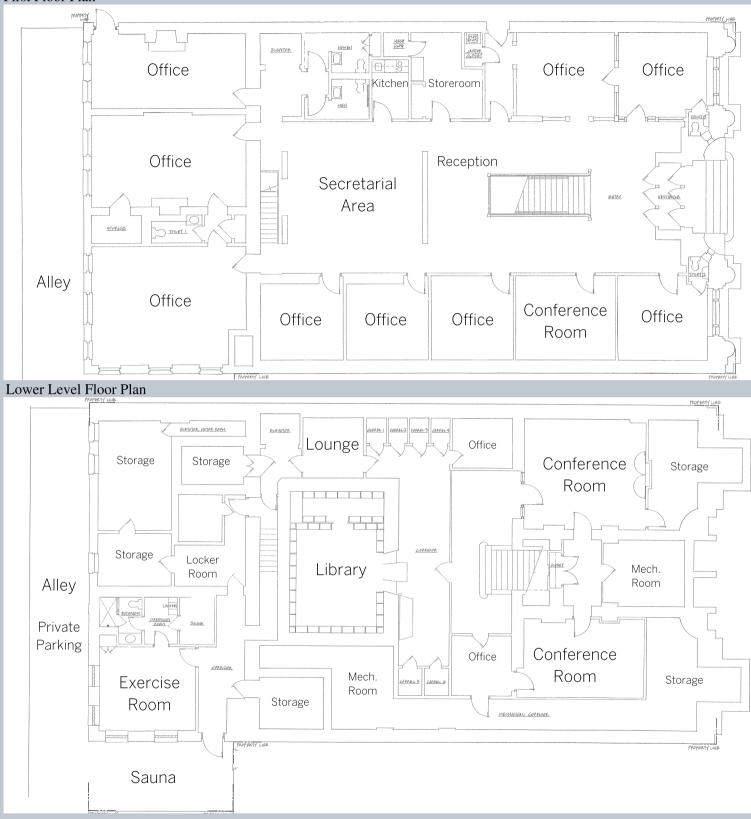

### **Property Facts**

- Zoned C-5-TO allows for office, retail, or residential
- 12,076 square feet, two-story building with elevator
- Beautifully-appointed executive offices with wood paneling, Tiffany ceiling, and historic elements throughout
- Library, conference rooms, gym/sauna, shower, six bathrooms, and kitchen
- Centrally located walking distance to MD District Court, Clarence Mitchell Courthouse, Inner Harbor, The Center Club, Charles Center Metro Subway Link Station, and more
- Water Street parking garage 2 minute walk
- 2 private parking spaces adjacent to building
- See interior photos here

#### First Floor Plan