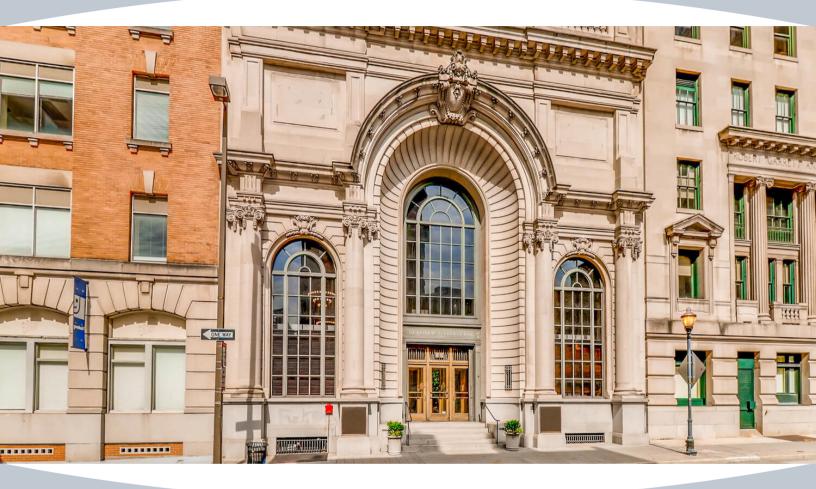

# **26 South Street** Baltimore, Maryland 21202

### **Property Facts**

- Zoned C-5-TO allows for office, retail, or residential
- 12,076 square feet, two-story building with elevator
- Beautifully-appointed executive offices with wood paneling, Tiffany ceiling, and historic elements throughout
- Library, conference rooms, gym/sauna, shower, six bathrooms, and kitchen
- Centrally located walking distance to MD District Court, Clarence Mitchell Courthouse, Inner Harbor, The Center Club, Charles Center Metro Subway Link Station, and more
- Water Street parking garage 2 minute walk
- 2 private parking spaces adjacent to building
- See interior photos here