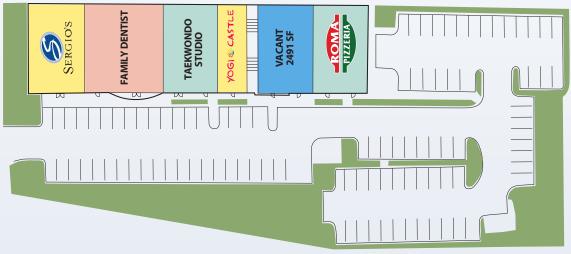

#### RETAIL SPACE

- Strong visibility to Rt 40 (54,772 ADT)
- Howard County is one of the nation's most affluent trade areas - \$166,397 Average Household Income (3 mile)
- 40 feet of frontage
- Rare small space in Ellicott City
- 109 parking spaces

#### **CENTER FACTS**

TYPE: Retail Center

LOCATION: 10132 Baltimore National Pike,

Ellicott City, MD 21042

SIZE: 16,800 sq ft building PARKING SPACES: 109

**SERVING:** Ellicott City/Howard County **ACCESS**: Easy access from Rte. 40 and Rte. 144/Frederick Road