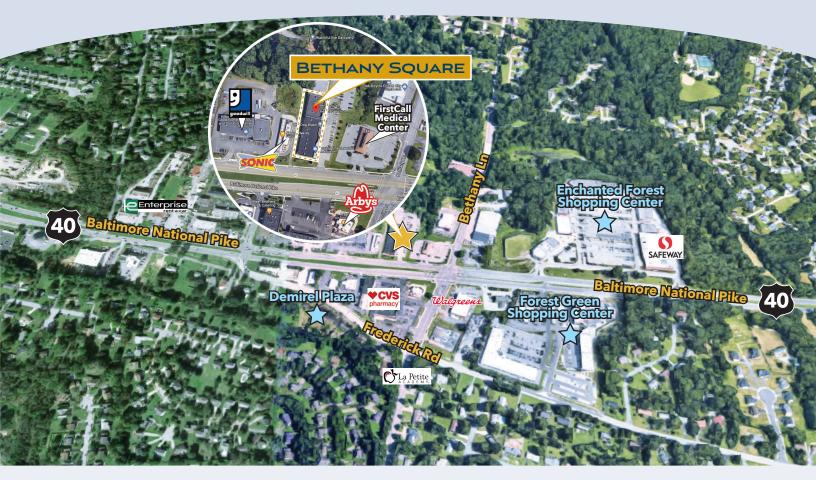

### **BETHANY SQUARE**

10132 BALTIMORE NATIONAL PIKE, ELLICOTT CITY, MD 21042

#### RETAIL SPACE

- Strong visibility to Rt 40 (54,772 ADT)
- Howard County is one of the nation's most affluent trade areas - \$166,397 Average Household Income (3 mile)
- 40 feet of frontage
- Rare small space in Ellicott City
- 109 parking spaces

#### **CENTER FACTS**

TYPE: Retail Center

LOCATION: 10132 Baltimore National Pike,

Ellicott City, MD 21042

SIZE: 16,800 sq ft building PARKING SPACES: 109

**SERVING:** Ellicott City/Howard County **ACCESS**: Easy access from Rte. 40 and Rte. 144/Frederick Road