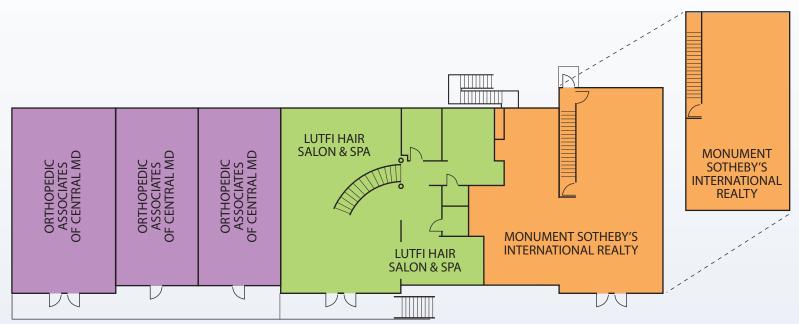

### **LUTFI'S GARDEN PLAZA**

12143 CLARKSVILLE PIKE, CLARKSVILLE, MD 21029

FIRST FLOOR PLAN