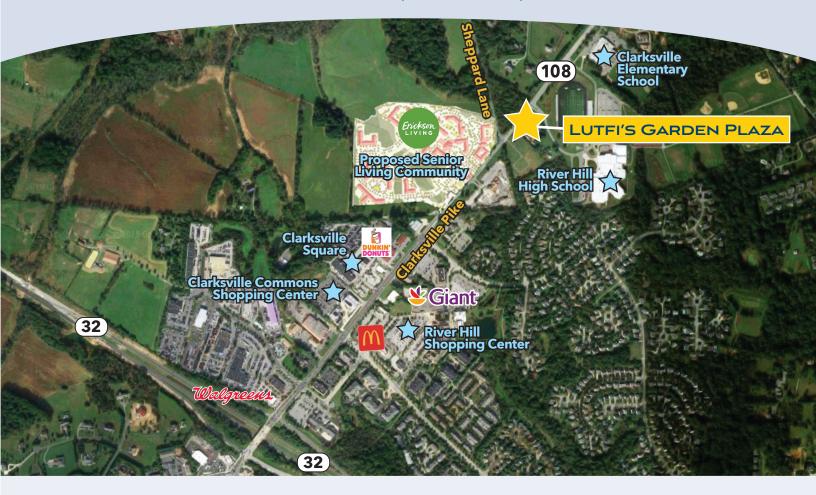

## **LUTFI'S GARDEN PLAZA**

12143 CLARKSVILLE PIKE, CLARKSVILLE, MD 21029

#### NOW LEASING

- New retail spaces available in the center of Clarksville adjacent to the expanded Lutfi's Hair Salon & Spa.
- Spaces range in size from 880 sq. feet to 2956 sq. feet.
- Center is located off Rte. 108 in highly desirable location surrounded by neighborhoods with \$180,000+ annual household income.
- Center features ample parking, attractive landscaping and gardens, and prominent visibility from Rte. 108.

#### **CENTER FACTS**

**Neighborhood Shopping Center** 

LOCATION

12143 Clarksville Pike Clarksville, MD 21029 / xxx County

**SIZE** 11,811 sq ft

**PARKING** 41 parking spaces

| DEMOGRAPHICS      | 2 MILE    | 3 MILES   | 5 MILES   |
|-------------------|-----------|-----------|-----------|
| Population        | 15,693    | 37,162    | 94,152    |
| Households        | 5,327     | 13,551    | 35,479    |
| Average HH Income | \$183,460 | \$158,706 | \$151,891 |