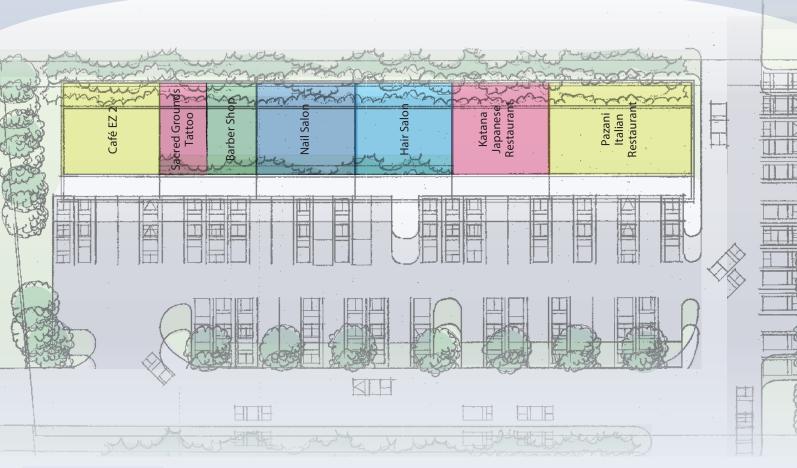

### PARKING SPACES 60

TENANTS Nail salon, hair salon, Katana Japanese restaurant, Pazani Italian restaurant

ACCESS Easy access from Montgomery Road, Rte. 103 and Rte. 100

| Population             | 7,664     | 61,339 1    | 59,768 |
|------------------------|-----------|-------------|--------|
| Households             | 2,723     | 22,238      | 57,435 |
| Average HH Income \$12 | 0,973 \$1 | 07,073 \$10 | 03,885 |

the center enjoys a popular tenant mix including restaurants, dry cleaners and hair and nail salons. Lyndwood Shopping Center also enjoys traffic from the Giant-anchored center next door as well as the Holiday Inn Express and bank located close to the center. Whether you're looking for a retail/restaurant or office space location, Lyndwood is the ideal center for a growing community of tenants. Join us!