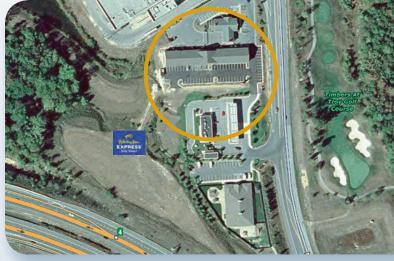

# LYNDWOOD SHOPPING CENTER

6060 MARSHALEE DRIVE, ELKRIDGE, MD 21075

Lyndwood Shopping Center is an established community retail center hosting a combination of services and restaurants serving the communities of Elkridge and beyond. Situated at Marshalee Drive with easy access from Montgomery Road and Rtes. 103 and 100, this Howard County project offers the perfect combination of flexible uses with a highly-visible location. Designed to serve the surrounding neighborhoods,

the center enjoys a popular tenant mix including restaurants, dry cleaners and hair and nail salons. Lyndwood Shopping Center also enjoys traffic from the Giant-anchored center next door as well as the Holiday Inn Express and bank located close to the center. Whether you're looking for a retail/restaurant or office space location, Lyndwood is the ideal center for a growing community of tenants. Join us!