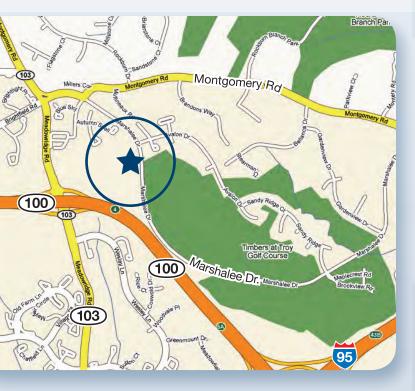

# LYNDWOOD SHOPPING CENTER

6060 MARSHALEE DRIVE, ELKRIDGE, MD 21075

**NEIGHBORHOOD RETAIL SHOPPING CENTER** SERVING ELLICOTT CITY, COLUMBIA, FT. MEADE & ELKRIDGE

## SPACE FOR LEASE

- Neighborhood center draws shoppers from growing communities nearby
- Ideal location for deli, restaurant, retail or small office use
- Located adjacent to popular Giantanchored center & Holiday Inn Express
- Easy access from Montgomery Road and Routes 103 & 100

### LOCATION

Marshalee Drive, Elkridge, MD/Howard County

SIZE 10,550 square feet

### PARKING SPACES 60

TENANTS Nail salon, hair salon, Katana Japanese restaurant, Pazani Italian restaurant

ACCESS Easy access from Montgomery Road, Rte. 103 and Rte. 100

| Population             | 7,664     | 61,339 1    | 59,768 |
|------------------------|-----------|-------------|--------|
| Households             | 2,723     | 22,238      | 57,435 |
| Average HH Income \$12 | 0,973 \$1 | 07,073 \$10 | 03,885 |