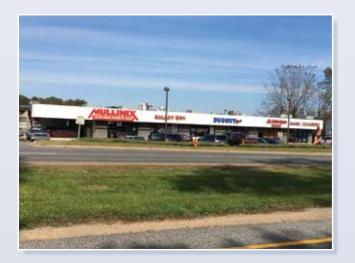

# PINE ORCHARD PLAZA

10226 BALTIMORE NATIONAL PIKE ELLICOTT CITY, MD. 21042

| Mullinix  | Korean Asian | Sun Sign | Tobacco | State | Magic    | 64' |
|-----------|--------------|----------|---------|-------|----------|-----|
| Auto Body | Fusion       | & Print  | Shop    | Farm  | Cleaners |     |