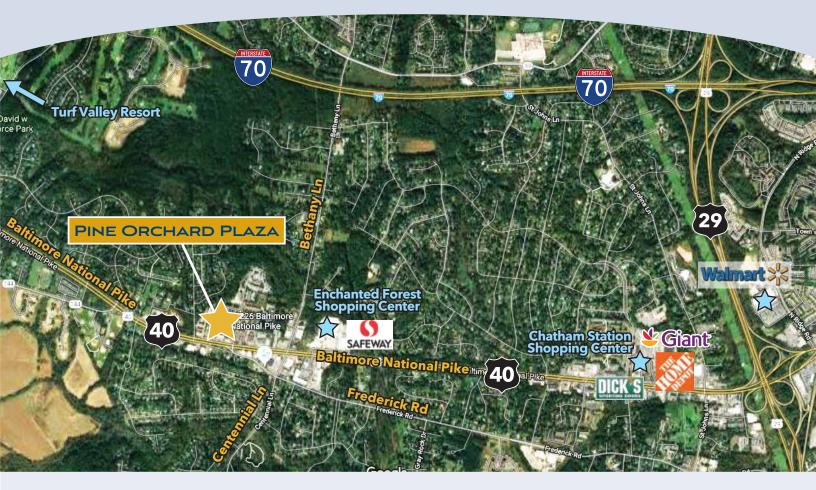

## PINE ORCHARD PLAZA

10226 BALTIMORE NATIONAL PIKE ELLICOTT CITY, MD. 21042

### SPACE FOR LEASE

- Space now available in retail center on Rte. 40 in Ellicott City, MD. Spaces range in size from 1000 sq. feet to 1195 sq. feet.
- Plaza is located in highly desirable area with easy access and ample parking.
- Spaces are ideal for general retail, services, carry out restaurant, office and medical.

#### **CENTER FACTS**

TYPE Retail Center

LOCATION 10226 Baltimore National Pike Ellicott City, Md. 21042

**SIZE** 10,000 sq ft

**PARKING** 59 parking spaces

| DEMOGRAPHICS      | 2 MILE    | 3 MILES   | 5 MILES   |
|-------------------|-----------|-----------|-----------|
| Population        | 25,517    | 51,429    | 123,111   |
| Households        | 8,604     | 18,517    | 46,848    |
| Average HH Income | \$182,411 | \$158,826 | \$145,138 |