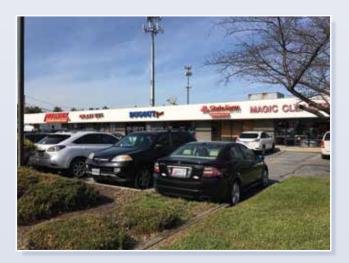

# PINE ORCHARD PLAZA

10226 BALTIMORE NATIONAL PIKE ELLICOTT CITY, MD. 21042

| Mullinix  | Korean Asian | Sun Sign | Tobacco | State | Magic    | 64' |
|-----------|--------------|----------|---------|-------|----------|-----|
| Auto Body | Fusion       | & Print  | Shop    | Farm  | Cleaners |     |