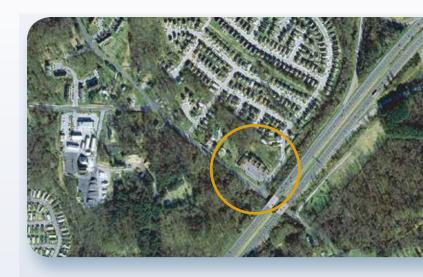

#### LOCATION

Rte. 103 & Huntshire Drive in Elkridge, MD/Howard County

SIZE 16,000 square feet

### PARKING SPACES 82

TENANTS Pizza, Chinese, Day Care, Cleaners, Nails, Liquor, Barber **SERVING** Growing residential community of Elkridge, Maryland ACCESS Easy access from Rte. 103, Rte. 175, Rte. 100, I-95