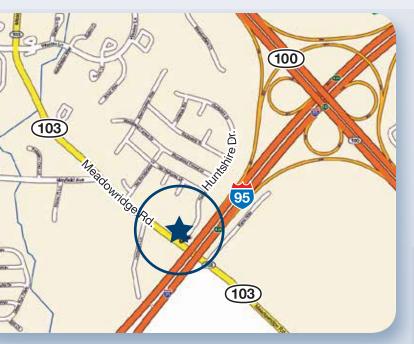

#### LOCATION

Rte. 103 & Huntshire Drive in Elkridge, MD/Howard County

SIZE 16,000 square feet

### PARKING SPACES 82

TENANTS Pizza, Chinese, Day Care, Cleaners, Nails, Liquor, Barber **SERVING** Growing residential community of Elkridge, Maryland ACCESS Easy access from Rte. 103, Rte. 175, Rte. 100, I-95

SMART IDEAS. SENSIBLE SOLUTIONS.

DAILY TRAFFIC COUNTS

14,225

33,125

83,525

196,875

Rte. 103

Rte. 100

Rte. 1

I-95