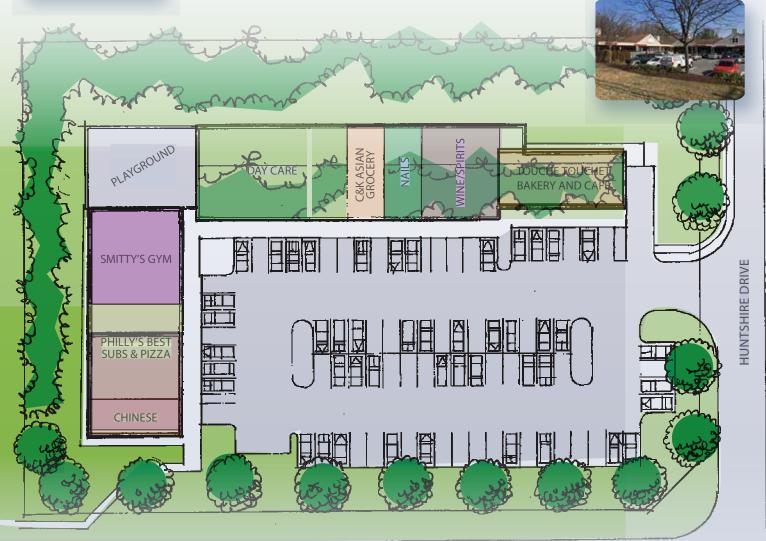

### PARKING SPACES 82

TENANTS Pizza, Chinese, Day Care, Cleaners, Nails, Liquor, Barber **SERVING** Growing residential community of Elkridge, Maryland ACCESS Easy access from Rte. 103, Rte. 175, Rte. 100, I-95