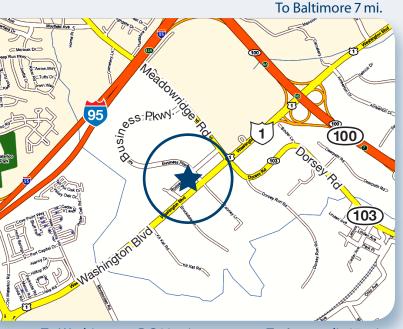

To Washington, DC 23 mi.

To Annapolis 27 mi.

#### LOCATION

Rte. 1 & Meadowridge Business Parkway in Elkridge, MD / Howard County

SIZE 3,200 square feet

#### PARKING SPACES 45

SERVING Elkridge, Baltimore/Washington, DC/Annapolis Corridor

Rte.1

Rte. 103

Rte. 100

DAILY TRAFFIC COUNTS

33,125

14,225