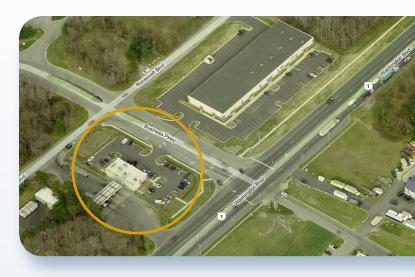

# COMMUNITY CENTER RESTAURANTS SERVE ELKRIDGE, MD

- Subway and Roma's Pizza serve commuters and Howard County residents with fresh fare and neighborhood hospitality
- Ideal location in high growth Howard County market
- Serves Meadowridge Business Park & surrounding residential & business communities
- Excellent visibility from Rte. 1 & easy access with signaled intersection

#### LOCATION

Rte. 1 & Meadowridge Business Parkway in Elkridge, MD / Howard County

SIZE 3,200 square feet