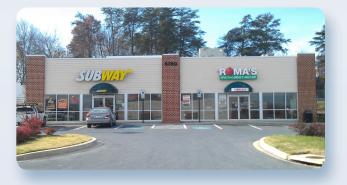

# COMMUNITY CENTER RESTAURANTS SERVE ELKRIDGE, MD

- Subway and Roma's Pizza serve commuters and Howard County residents with fresh fare and neighborhood hospitality
- Ideal location in high growth Howard County market
- Serves Meadowridge Business Park & surrounding residential & business communities
- Excellent visibility from Rte. 1 & easy access with signaled intersection