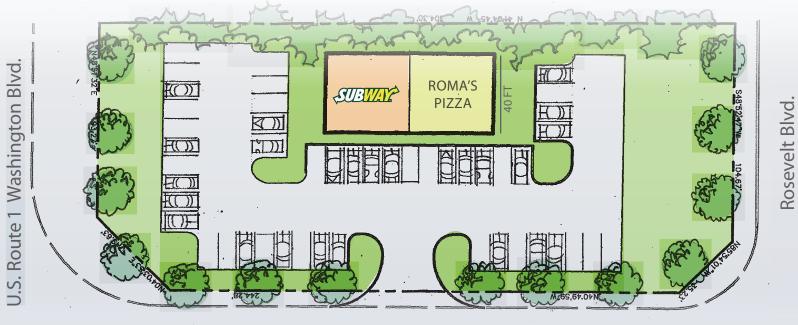

#### LOCATION

Rte. 1 & Meadowridge Business Parkway in Elkridge, MD / Howard County

SIZE 3,200 square feet

#### PARKING SPACES 45

SERVING Elkridge, Baltimore/Washington, DC/Annapolis Corridor

Rte.1

Rte. 103

Rte. 100

DAILY TRAFFIC COUNTS

33,125

14,225