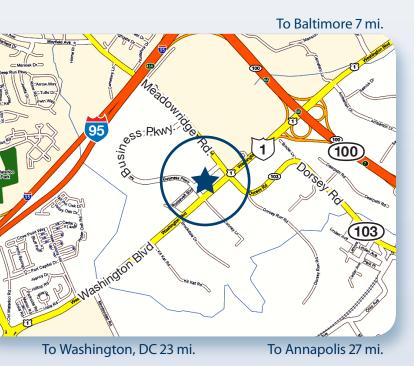

#### LOCATION

Rte. 1 & Meadowridge Business Parkway in Elkridge, MD / Howard County

SIZE 30,000 square feet

PARKING SPACES 100+

**TENANTS** Convenient Care, SparData

SERVING Baltimore/Washington, DC/Annapolis Corridor

ACCESS Easy access from Rte. 1, Rte. 100 & I-95

| DEMOGRAPHICS      | 1 MILE    | 3 MILES   | 5 MILES   |
|-------------------|-----------|-----------|-----------|
| Population        | 11,812    | 65,444    | 164,002   |
| Households        | 4,427     | 24,166    | 59,875    |
| Average HH Income | \$113,940 | \$117,830 | \$117,012 |