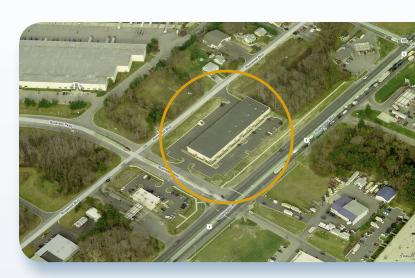

#### MEADOWRIDGE BUSINESS PARK

6785 BUSINESS PARKWAY ELKRIDGE, MARYLAND 21075

#### LOCATION

Rte. 1 & Meadowridge Business Parkway in Elkridge, MD / Howard County

SIZE 30,000 square feet

PARKING SPACES 100+

**TENANTS** Convenient Care, SparData

SERVING Baltimore/Washington, DC/Annapolis Corridor

#### MEADOWRIDGE BUSINESS PARK

6785 BUSINESS PARKWAY ELKRIDGE, MARYLAND 21075

Meadowridge Business Park is an established commercial/light industrial/retail center that has been serving the high-growth Baltimore/Washington, DC/Annapolis corridor since 2005. Ideally situated at the intersection of Rte. 1 and Business Parkway, this Howard County project offers the perfect combination of flexible uses with a highly