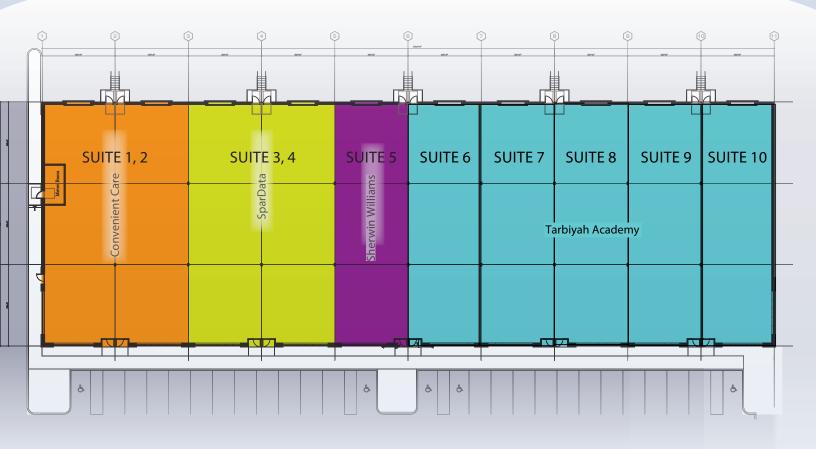

#### LOCATION

Rte. 1 & Meadowridge Business Parkway in Elkridge, MD / Howard County

SIZE 30,000 square feet

PARKING SPACES 100+

**TENANTS** Convenient Care, SparData

SERVING Baltimore/Washington, DC/Annapolis Corridor